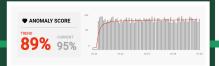

#### **Incident Advisor**

Sophisticated Al-powered anomaly detection associated with advisor tool to suggest potential root causes.