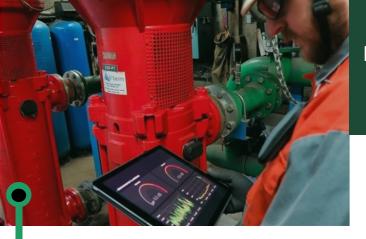

#### **AT A GLANCE**

Unlock the power of proactive maintenance with our revolutionary Predictive Maintenance solution.

- Utilizing advanced AI algorithms and pioneering sensors, we provide early warning diagnostics and root-cause analysis to predict equipment failure.
- Monitor machine health remotely on a single, user-friendly interface and gain the ability to visualize information at various levels.
- Our hosted solution offers unparalleled flexibility for seamless integration.

# **Condition Monitoring**

Machine status : automated alerts.