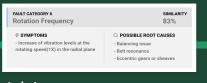

#### **Incident Advisor**

Sophisticated Al-powered anomaly detection associated with advisor tool to suggest potential root causes.