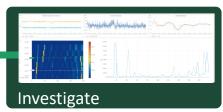

#### **Expert section**

- Deep dive into your equipment with Ultrasound, Vibration RMS, Temperature, Acceleration RMS /Peak, Spectrogram, Kurtosis analysis.
- Access expert-level raw data with the ZoomFFT function.